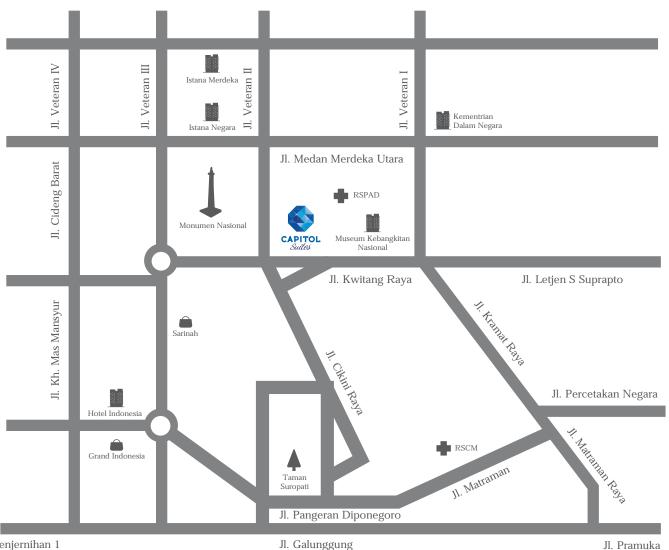

# Location Map

Jl. Prajurit KKO Usman Harun No 22 - 24 Tugu Tani Area, Jakarta Pusat

Jl. Penjernihan 1

Jl. Galunggung

**Entertaiment Center** 

| Atrium Senen    | 500m  |
|-----------------|-------|
| Grand Indonesia | 4km   |
| Plaza Indonesia | 4  km |

### International Standard Hospital

| RSPAD              | 500m |
|--------------------|------|
| Abdi Waluyo        | 3km  |
| RSCM               | 3km  |
| Jakarta Eye Center | 4km  |

### Transportation

50m Stasiun MRT Kwitang 500m Stasiun Senen Stasiun Gambir 2 km

### Others

| Arya Duta Hotel         | 500m            |
|-------------------------|-----------------|
| Grand Hyatt Hotel       | $4 \mathrm{km}$ |
| Kempinski Hotel         | $4 \mathrm{km}$ |
| Pullman Hotel           | 4km             |
|                         |                 |
| <b>Education Center</b> |                 |

| 1 km  |
|-------|
| 3  km |
| 3  km |
| 5  km |
|       |

Developed by:

**Marketing Office** JI. Prajurit KKO Usman & Harun Kav. 22 - 24 www.capitolsuites.co.id