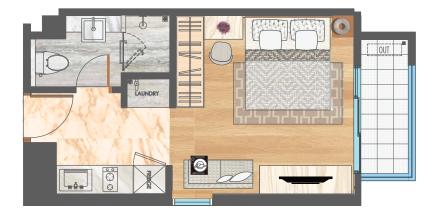

## EXQUISITE SPACIOUS UNITS

Feel at ease in our well-designed spaces, as it is equipped for the urban living lifestyle

Studio - A

Semi Gross: 36.50 sqm | Nett: 31.84 sqm

Studio - B

Semi Gross: 28.95 sqm | Nett : 25.26 Nett

Semi Gross: 37.30 sqm Nett: 32.57 sqm

Studio - D

Semi Gross: 36.50 sqm | Nett: 31.85 sqm

2 Bedroom A

Semi Gross: 67.50 sqm | Nett: 58.92 sqm

2 Bedroom CA

Semi Gross: 70.00 sqm | Nett: 61.12 sqm

2 Bedroom CB

Semi Gross: 74.90 sqm | Nett : 65.37 sqm

### 2 Bedroom CC

Semi Gross: 73.80 sqm | Nett: 64.41 sqm

Semi Gross: 104.10 sqm | Nett: 90.86 sqm