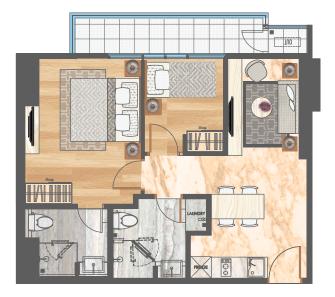

## EXQUISITE SPACIOUS UNITS

Feel at ease in our well-designed spaces, as it is equipped for the urban living lifestyle

Studio - A

Semi Gross: 36.50 sqm | Nett: 31.84 sqm

Studio - B

Semi Gross: 28.95 sqm | Nett : 25.26 Nett

Semi Gross: 37.30 sqm Nett: 32.57 sqm

Studio - D

Semi Gross: 36.50 sqm | Nett: 31.85 sqm

2 Bedroom A

Semi Gross: 67.50 sqm | Nett: 58.92 sqm

2 Bedroom CA

Semi Gross: 70.00 sqm | Nett: 61.12 sqm

2 Bedroom CB

Semi Gross: 74.90 sqm | Nett : 65.37 sqm

### 2 Bedroom CC

Semi Gross: 73.80 sqm | Nett: 64.41 sqm

Semi Gross: 104.10 sqm | Nett: 90.86 sqm