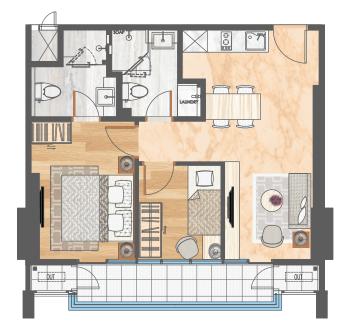

## EXQUISITE SPACIOUS UNITS

Feel at ease in our well-designed spaces, as it is equipped for the urban living lifestyle

Studio - A

Semi Gross: 36.50 sqm | Nett: 31.84 sqm

Studio - B

Semi Gross: 28.95 sqm | Nett : 25.26 Nett

Semi Gross: 37.30 sqm Nett: 32.57 sqm

Studio - D

Semi Gross: 36.50 sqm | Nett: 31.85 sqm

2 Bedroom A

Semi Gross: 67.50 sqm | Nett: 58.92 sqm

2 Bedroom CA

Semi Gross: 70.00 sqm | Nett: 61.12 sqm

2 Bedroom CB

Semi Gross: 74.90 sqm | Nett : 65.37 sqm

### 2 Bedroom CC

Semi Gross: 73.80 sqm | Nett: 64.41 sqm

Semi Gross: 104.10 sqm | Nett: 90.86 sqm