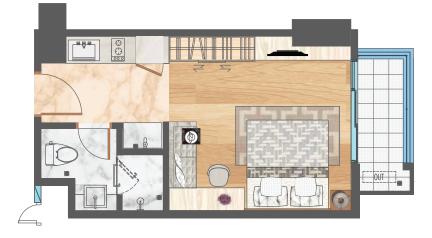

## EXQUISITE SPACIOUS UNITS

Feel at ease in our well-designed spaces, as it is equipped for the urban living lifestyle

Studio - A

Semi Gross: 36.50 sqm | Nett: 31.84 sqm

Studio - B

Semi Gross: 28.95 sqm | Nett : 25.26 Nett

Semi Gross: 37.30 sqm Nett: 32.57 sqm

Studio - D

Semi Gross: 36.50 sqm | Nett: 31.85 sqm

2 Bedroom A

Semi Gross: 67.50 sqm | Nett: 58.92 sqm

2 Bedroom CA

Semi Gross: 70.00 sqm | Nett: 61.12 sqm

2 Bedroom CB