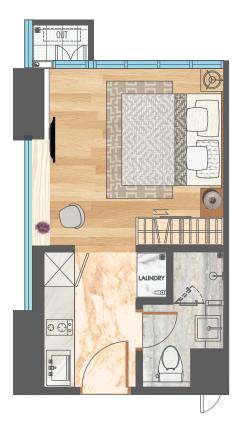

## EXQUISITE SPACIOUS UNITS

Feel at ease in our well-designed spaces, as it is equipped for the urban living lifestyle

Studio - A

Semi Gross: 36.50 sqm | Nett: 31.84 sqm

Studio - B

Semi Gross: 28.95 sqm | Nett : 25.26 Nett

Semi Gross: 37.30 sqm Nett: 32.57 sqm

Studio - D

Semi Gross: 36.50 sqm | Nett: 31.85 sqm

2 Bedroom A

Semi Gross: 67.50 sqm | Nett: 58.92 sqm

2 Bedroom CA

Semi Gross: 70.00 sqm | Nett: 61.12 sqm

2 Bedroom CB

Semi Gross: 74.90 sqm | Nett : 65.37 sqm

### 2 Bedroom CC

Semi Gross: 73.80 sqm | Nett: 64.41 sqm

Semi Gross: 104.10 sqm | Nett: 90.86 sqm