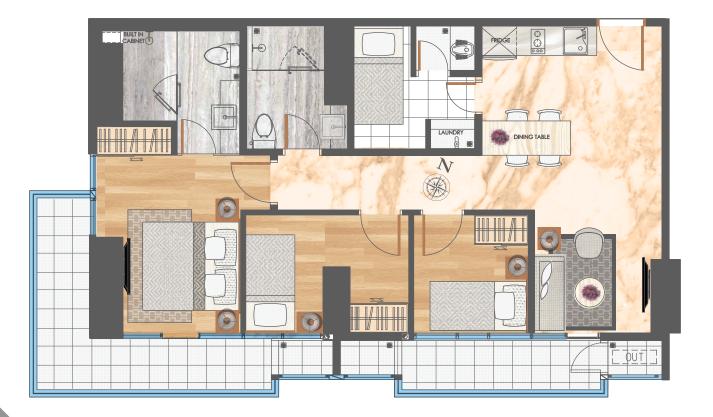

## EXQUISITE SPACIOUS UNITS

Feel at ease in our well-designed spaces, as it is equipped for the urban living lifestyle

Studio - A

Semi Gross: 36.50 sqm | Nett: 31.84 sqm

Studio - B

Semi Gross: 28.95 sqm | Nett : 25.26 Nett

Semi Gross: 37.30 sqm Nett: 32.57 sqm

Studio - D

Semi Gross: 36.50 sqm | Nett: 31.85 sqm

2 Bedroom A

Semi Gross: 67.50 sqm | Nett: 58.92 sqm

2 Bedroom CA

Semi Gross: 70.00 sqm | Nett: 61.12 sqm

2 Bedroom CB

Semi Gross: 74.90 sqm | Nett : 65.37 sqm

### 2 Bedroom CC

Semi Gross: 73.80 sqm | Nett: 64.41 sqm

Semi Gross: 104.10 sqm | Nett: 90.86 sqm