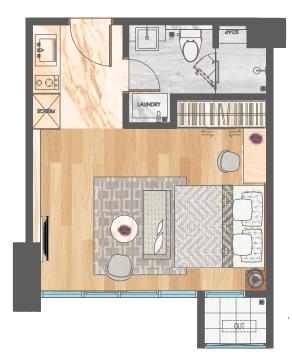

## EXQUISITE SPACIOUS UNITS

Feel at ease in our well-designed spaces, as it is equipped for the urban living lifestyle

Studio - A

Semi Gross: 36.50 sqm | Nett: 31.84 sqm

Studio - B

Semi Gross: 28.95 sqm | Nett : 25.26 Nett

Semi Gross: 37.30 sqm Nett: 32.57 sqm

Studio - D

Semi Gross: 36.50 sqm | Nett: 31.85 sqm

2 Bedroom A

Semi Gross: 67.50 sqm | Nett: 58.92 sqm

2 Bedroom CA

Semi Gross: 70.00 sqm | Nett: 61.12 sqm

2 Bedroom CB