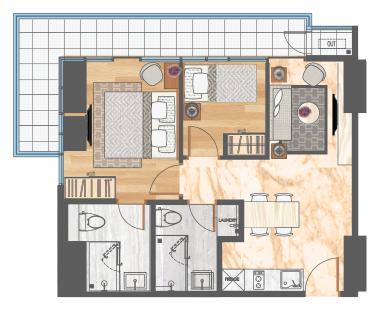

## EXQUISITE SPACIOUS UNITS

Feel at ease in our well-designed spaces, as it is equipped for the urban living lifestyle

Studio - A

Semi Gross: 36.50 sqm | Nett: 31.84 sqm

Studio - B

Semi Gross: 28.95 sqm | Nett : 25.26 Nett