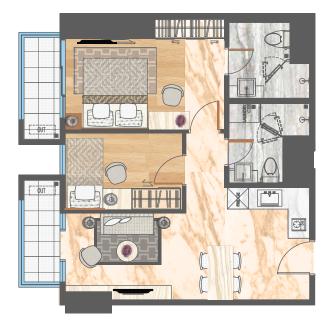

## EXQUISITE SPACIOUS UNITS

Feel at ease in our well-designed spaces, as it is equipped for the urban living lifestyle

Studio - A

Semi Gross: 36.50 sqm | Nett: 31.84 sqm

Studio - B

Semi Gross: 28.95 sqm | Nett : 25.26 Nett

Semi Gross: 37.30 sqm Nett: 32.57 sqm

Studio - D

Semi Gross: 36.50 sqm | Nett: 31.85 sqm

2 Bedroom A

Semi Gross: 67.50 sqm | Nett: 58.92 sqm

2 Bedroom CA

Semi Gross: 70.00 sqm | Nett: 61.12 sqm

2 Bedroom CB